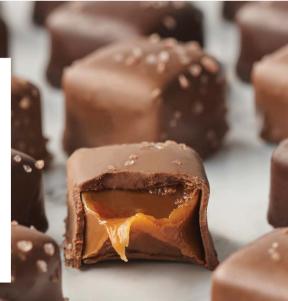

#### Himalayan Pink Salt Caramels

Each 18-piece box holds 9 caramels enrobed in milk chocolate and 9 caramels enrobed in dark chocolate, topped with Himalayan pink salt crystals. 18166X | 18 pc | **\$24.50** 