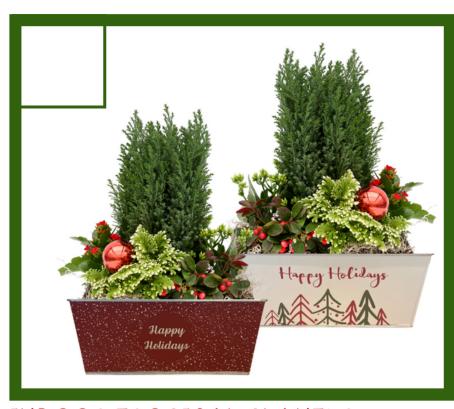

INDOOR TROPICAL PLANTER

Add a festive look to your table with a mixed tropical planter. There are four different plant varieties planted in these rectangular holiday themed tins. Planter container designs do vary and cannot be requested.