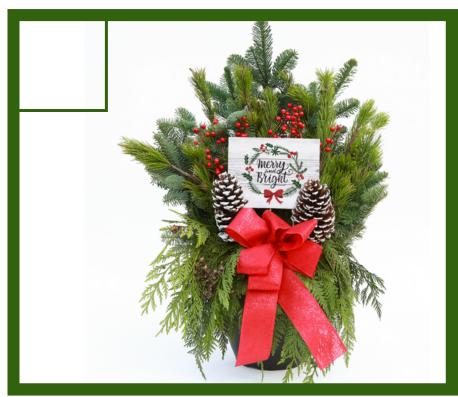

Outdoor Greenery Arrangement
Welcome your guests in from the cold
with this large, beautiful and fresh
holiday greenery arrangement.
Pinecones, berries and a large red bow
complete the festive look. Standing at 2
feet tall this statement piece is sure to
inspire the joyful spirit!