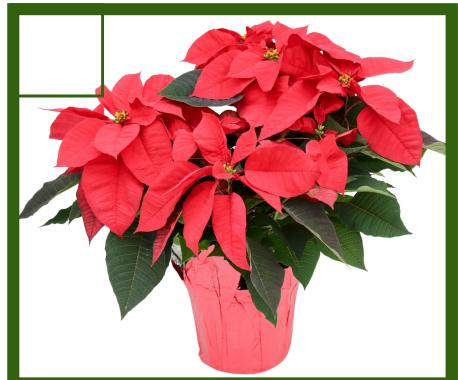

6.5" PREMIUM POINSETTIA
A Holiday Favourite! Brighten up any
room this winter with a vibrant
poinsettia. Available in red and white,
the poinsettia is perfect for your home,
hotels, restaurants and banks over the
holidays.