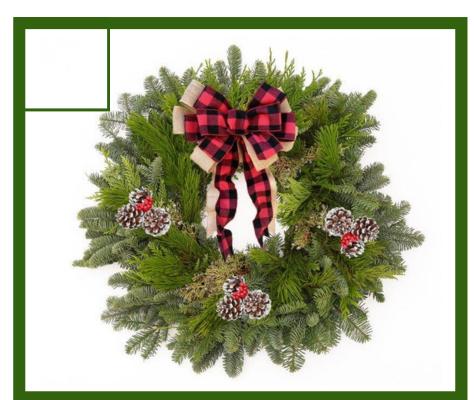

Approximate Poinsettia Sizes:

6.5" pot:

14 to 16" tall and 13 to 16" wide

HOLIDAY WREATH
A Holiday Wreath is a classic door
upgrade. Fresh noble, cedar and juniper
decorated with a large plaid bow,
frosted pinecones and red berries are
sure to give you and your guests a
homey warm feeling from the outside.