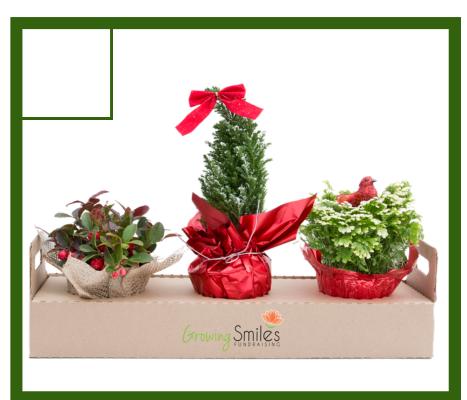

TABLE TOP TRIO

The perfect Gift Pack! 1 gaultheria, 1
mini cypress and 1 frosty fern
complete this trio whether you need a
gift for a teacher, coach, or even you.
Complete with the pot covers and
holiday decor there is a plant for
anyone you need.