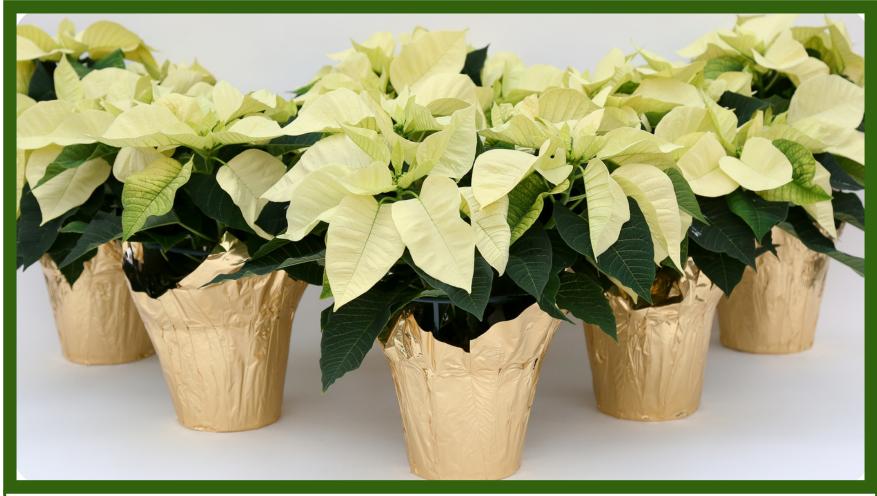

6.5" PREMIUM POINSETTIA
A Holiday Favourite! Brighten up any
room this winter with a vibrant
poinsettia. Available in red and white,
the poinsettia is perfect for your home,
hotels, restaurants and banks over the
holidays.

Approximate Poinsettia Sizes:

6.5" pot:

14 to 16" tall and 13 to 16" wide

HOLIDAY WREATH
A Holiday Wreath is a classic door
upgrade. Fresh noble, cedar and juniper
decorated with a large plaid bow,
frosted pinecones and red berries are
sure to give you and your guests a
homey warm feeling from the outside.