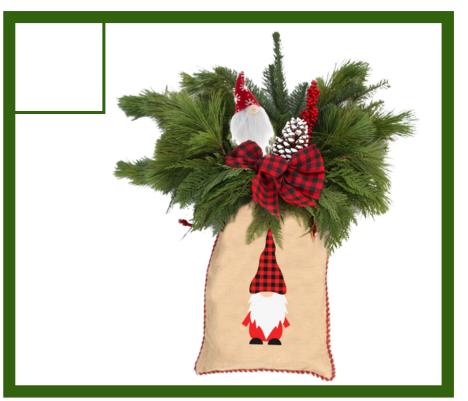

HANGING GREENERY BOUGH
Greenery that is versatile! A fun,
vintage burlap bag holds premium
greens and red ilex berry branches.
Completing the look are holiday picks
like a bow and a pinecone. Lean it up
against stairs, benches, or your home
and hang from your door.