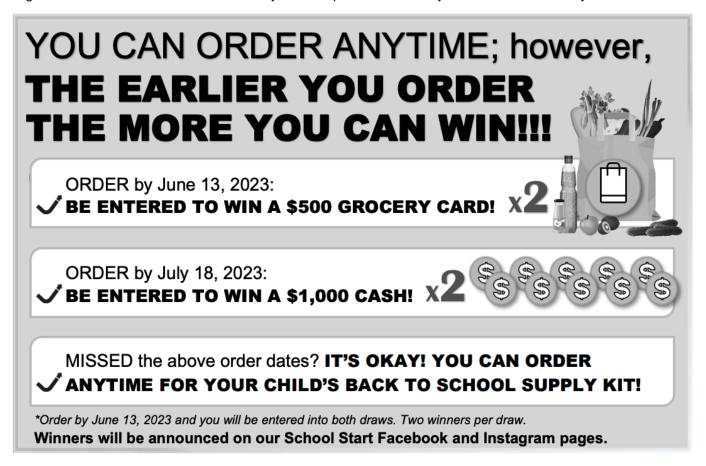

#### Dear Parents/Guardians:

Your teachers at St. Mary's School are excited to offer the opportunity to purchase quality standardized school supplies through School Start for the 2023/2024 school year. This process will save you both time and money.

### 3 WAYS TO ORDER:

**ONLINE:** You can place your order online at www.schoolstart.ca.

Our site is best compatible with Firefox or Chrome.

**PHONE:** You can call our customer service centre at 1-800-580-1868 to place your order over the phone.

**EMAIL:** You can print and fill out the order form and return to our office via email to: info@schoolstart.ca.

## **HOME DELIVERY:**

The supplies will be packaged and delivered directly to your house. If you have a P.O. Box, please use your 911 address. Because the kit (s) are delivered to your home, you will have the ability to:

- ✓ Pre-label your child's supplies
- Add supplies to your order for home use or for your child in another school

Thank you for your support!

St. Mary's School Prince George, British Columbia Grade 7 Grade 7