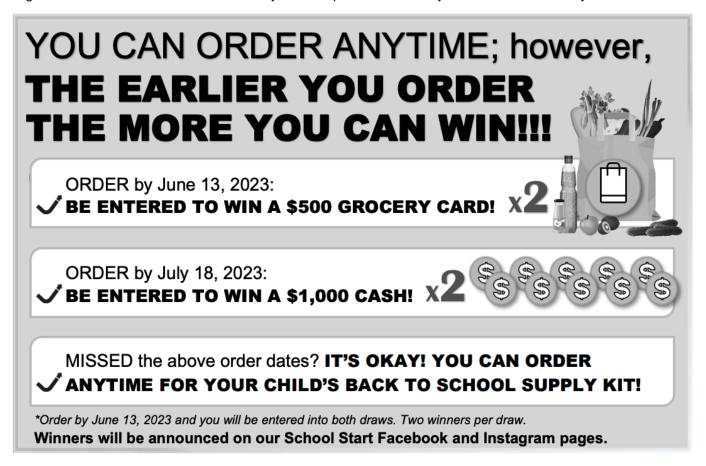

### Dear Parents/Guardians:

Your teachers at St. Mary's School are excited to offer the opportunity to purchase quality standardized school supplies through School Start for the 2023/2024 school year. This process will save you both time and money.

## 3 WAYS TO ORDER:

**ONLINE:** You can place your order online at www.schoolstart.ca.

Our site is best compatible with Firefox or Chrome.

**PHONE:** You can call our customer service centre at 1-800-580-1868 to place your order over the phone.

**EMAIL:** You can print and fill out the order form and return to our office via email to: info@schoolstart.ca.

# **HOME DELIVERY:**

The supplies will be packaged and delivered directly to your house. If you have a P.O. Box, please use your 911 address. Because the kit (s) are delivered to your home, you will have the ability to:

- ✓ Pre-label your child's supplies
- Add supplies to your order for home use or for your child in another school

Thank you for your support!