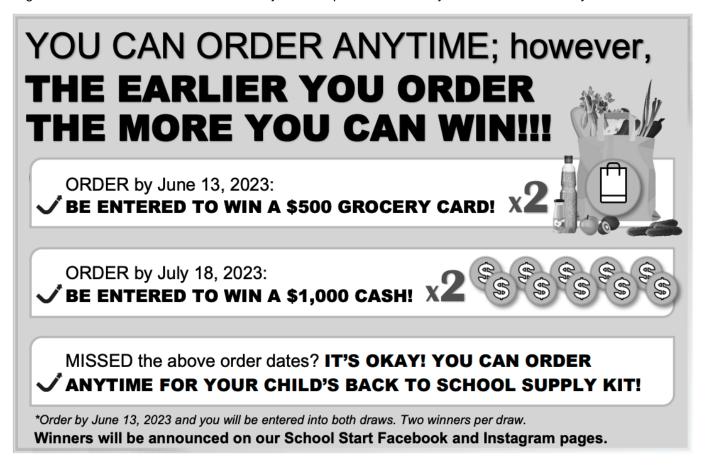

## Dear Parents/Guardians:

Your teachers at St. Mary's School are excited to offer the opportunity to purchase quality standardized school supplies through School Start for the 2023/2024 school year. This process will save you both time and money.

## 3 WAYS TO ORDER:

**ONLINE:** You can place your order online at www.schoolstart.ca.

Our site is best compatible with Firefox or Chrome.

**PHONE:** You can call our customer service centre at 1-800-580-1868 to place your order over the phone.