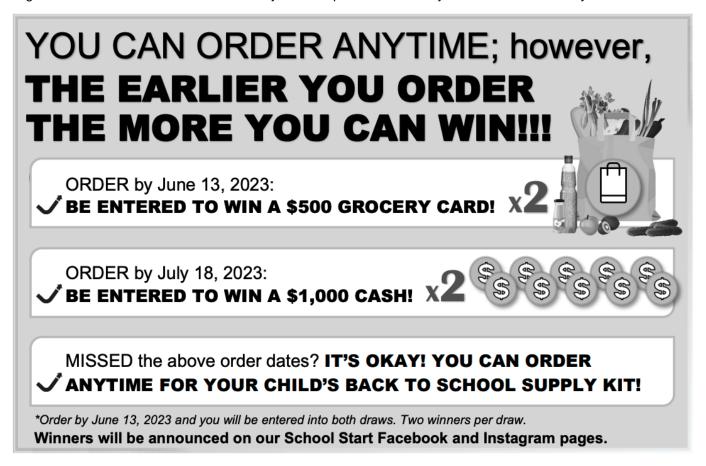

#### Dear Parents/Guardians:

Your teachers at St. Mary's School are excited to offer the opportunity to purchase quality standardized school supplies through School Start for the 2023/2024 school year. This process will save you both time and money.