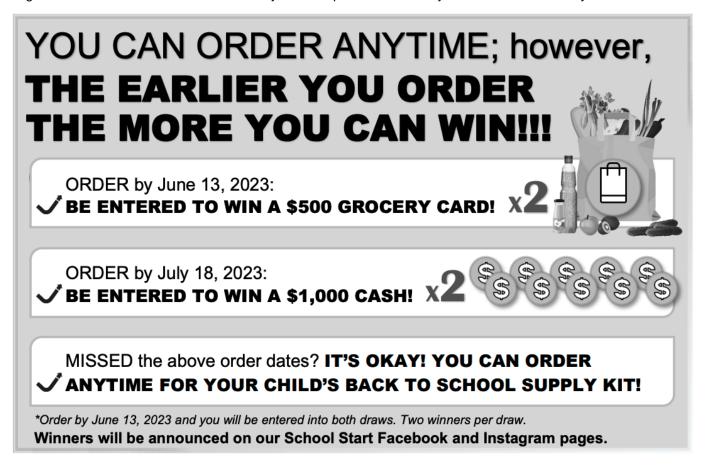

### Dear Parents/Guardians:

Your teachers at St. Mary's School are excited to offer the opportunity to purchase quality standardized school supplies through School Start for the 2023/2024 school year. This process will save you both time and money.