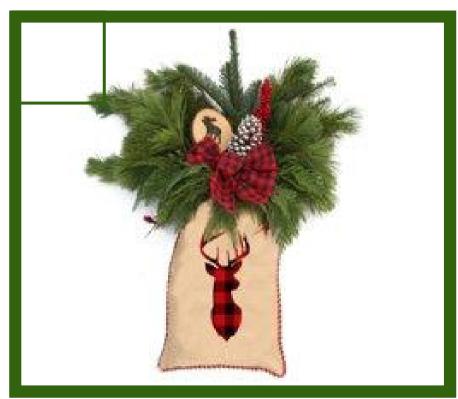

Hanging Greenery Bough

Greenery that is versatile! A fun, vintage burlap bag holds premium greens and red ilex berry branches. Completing the look are holiday picks like a bow and a pinecone. Lean it up against stairs, benches, or your home and hang from your door.