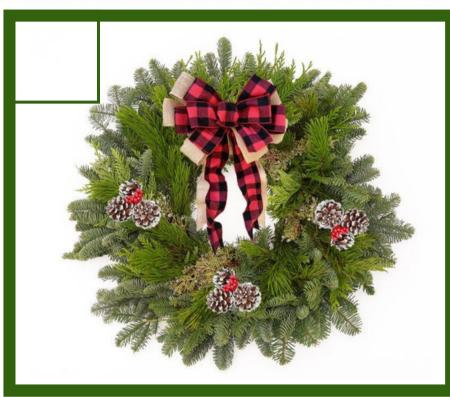

Holiday Wreath

A Holiday Wreath is a classic door upgrade. Fresh noble, cedar and juniper decorated with a large plaid bow, frosted pinecones and red berries are sure to give you and your guests a homey warm feeling from the outside.