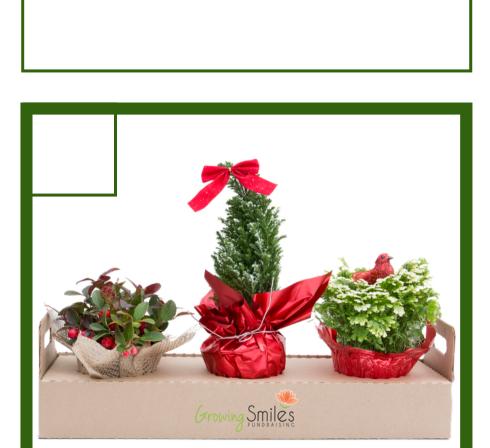

## Growing Smiles Winter Fundraiser

Approximate Poinsettia Sizes: 6.5" pot:

14 to 16" tall and 13 to 16" wide

Table Top Trio

The perfect Gift Pack! 1 gaultheria, 1 mini cypress and 1 frosty fern complete this trio whether you need a gift for a teacher, coach, or even you.