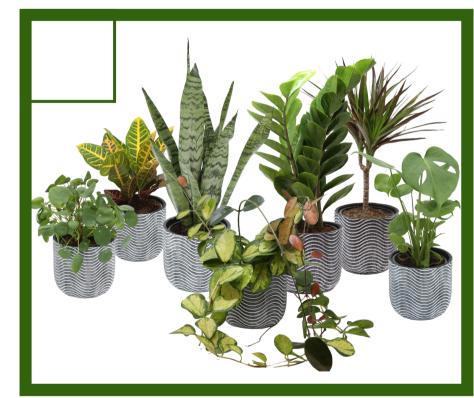

6" Winter Foliage Ceramic 2pk

A gift for you, a gift for me, this 2-pack of tropicals was designed for gifting! Each 6" tropical is set in a grey textured ceramic pot cover. Tropical varieties may include: Monstera, Sansevieria, Pilea, Croton, Hoya Tri-color, ZZ, and Dracaena - each one easy to care for. Assortments cannot be requested.