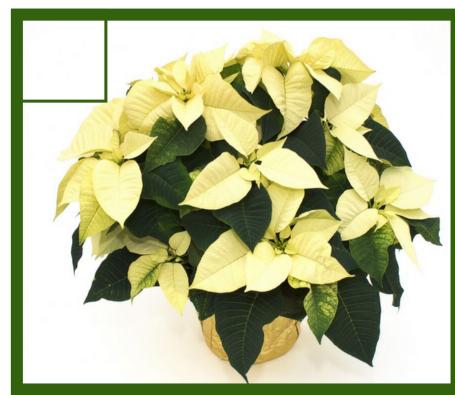

Complete with the pot covers and holiday decor there is a plant for anyone you need.

6.5" Premium Poinsettia

A Holiday Favourite! Brighten up any room this winter with a vibrant poinsettia. Available in red and white, the poinsettia is perfect for your home, hotels, restaurants and banks over the holidays.