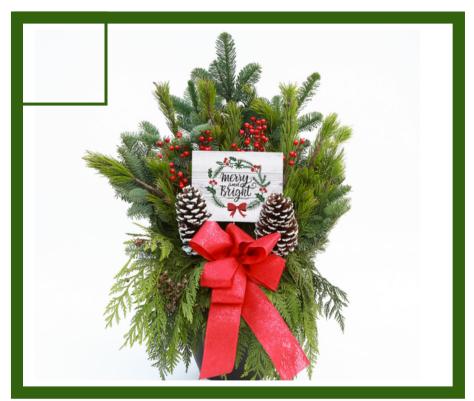

**Outdoor Greenery Arrangement** 

Welcome your guests in from the cold with this large, beautiful and fresh holiday greenery arrangement. Pinecones, berries and a large red bow complete the festive look. Standing at 2 feet tall this statement piece is sure to inspire the joyful spirit!