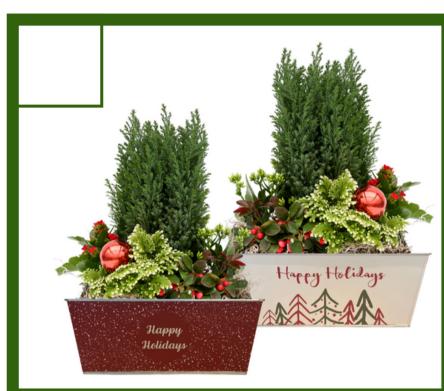

**Indoor Tropical Planter** 

Add a festive look to your table with a mixed tropical planter. There are four different plant varieties planted in these rectangular holiday themed tins. Planter container designs do vary and cannot be requested.