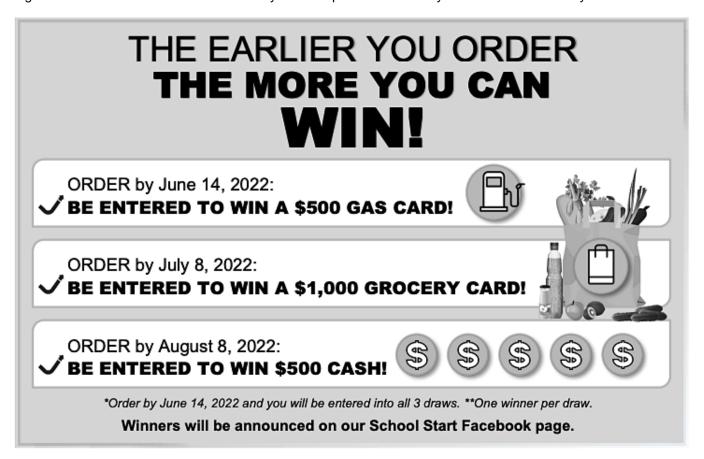

### Dear Parents/Guardians:

Your teachers at St. Mary's School are excited to offer the opportunity to purchase quality standardized school supplies through School Start for the 2022/2023 school year. This process will save you both time and money.



## 3 WAYS TO ORDER:



**ONLINE:** You can place your order online at www.schoolstart.ca.

Our site is best compatible with Firefox or Chrome.



**PHONE:** You can call our customer service centre at 1-800-580-1868 to place your order over the phone.



**EMAIL:** You can print and fill out the order form and return to our office via email to: info@schoolstart.ca.

## **HOME DELIVERY:**

The supplies will be packaged and delivered directly to your house. If you have a P.O. Box, please use your 911 address. Because the kit (s) are delivered to your home, you will have the ability to:

- ✓ Pre-label your child's supplies
- Add supplies to your order for home use or for your child in another school

Thank you for your support!



St. Mary's School Prince George, British Columbia Kindergart