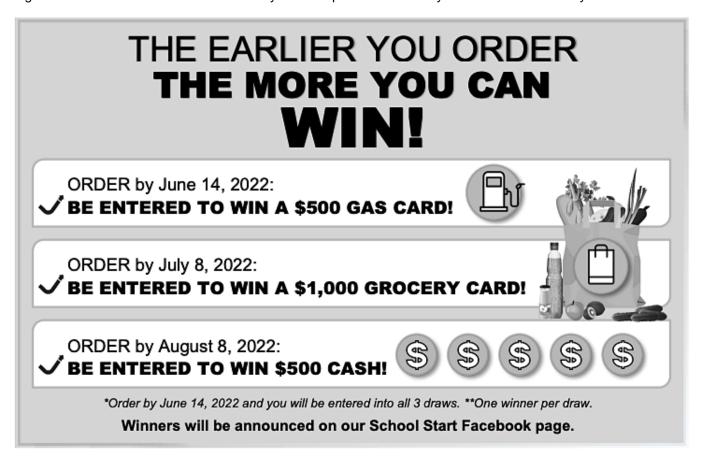

#### Dear Parents/Guardians:

Your teachers at St. Mary's School are excited to offer the opportunity to purchase quality standardized school supplies through School Start for the 2022/2023 school year. This process will save you both time and money.



## 3 WAYS TO ORDER:



**ONLINE:** You can place your order online at www.schoolstart.ca.

Our site is best compatible with Firefox or Chrome.



**PHONE:** You can call our customer service centre at 1-800-580-1868 to place your order over the phone.



**EMAIL:** You can print and fill out the order form and return to our office via email to: info@schoolstart.ca.

## **HOME DELIVERY:**

The supplies will be packaged and delivered directly to your house. If you have a P.O. Box, please use your 911 address. Because the kit (s) are delivered to your home, you will have the ability to:

- ✓ Pre-label your child's supplies
- Add supplies to your order for home use or for your child in another school

Thank you for your support!



St. Mary's School Prince George, British Columbia Grade 7 Gr