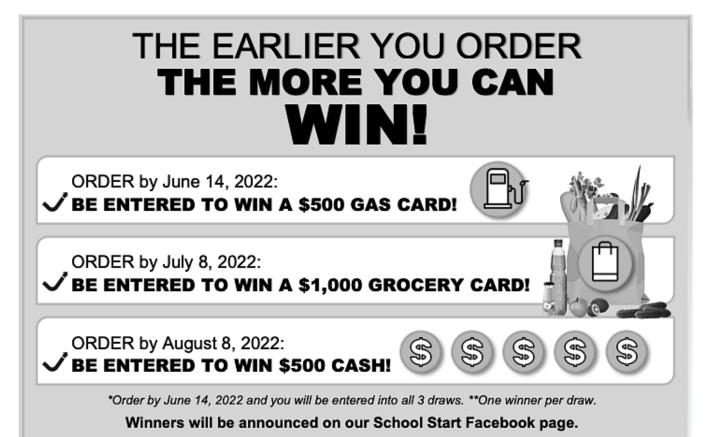

Dear Parents/Guardians:

Your teachers at St. Mary's School are excited to offer the opportunity to purchase quality standardized school supplies through School Start for the 2022/2023 school year. This process will save you both time and money.