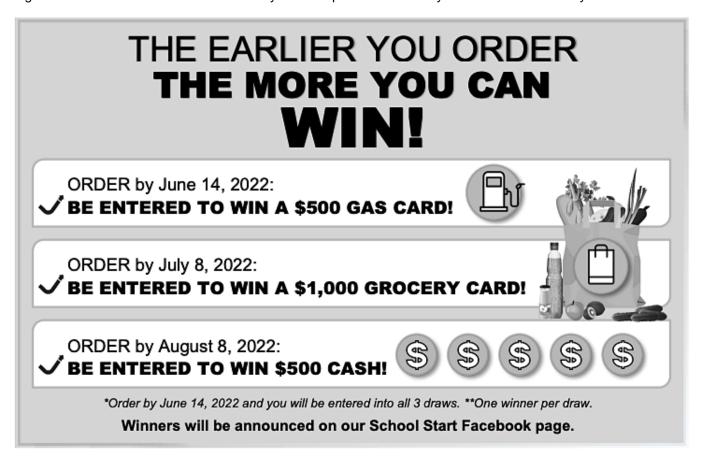

### Dear Parents/Guardians:

Your teachers at St. Mary's School are excited to offer the opportunity to purchase quality standardized school supplies through School Start for the 2022/2023 school year. This process will save you both time and money.



## 3 WAYS TO ORDER:



**ONLINE:** You can place your order online at www.schoolstart.ca.

Our site is best compatible with Firefox or Chrome.



**PHONE:** You can call our customer service centre at 1-800-580-1868 to place your order over the phone.



**EMAIL:** You can print and fill out the order form and return to our office via email to: info@schoolstart.ca.

## **HOME DELIVERY:**

The supplies will be packaged and delivered directly to your house. If you have a P.O. Box, please use your 911 address. Because the kit (s) are delivered to your home, you will have the ability to:

- ✓ Pre-label your child's supplies
- Add supplies to your order for home use or for your child in another school

Thank you for your support!



St. Mary's School Prince George, British Columbia Grade 4 Gr