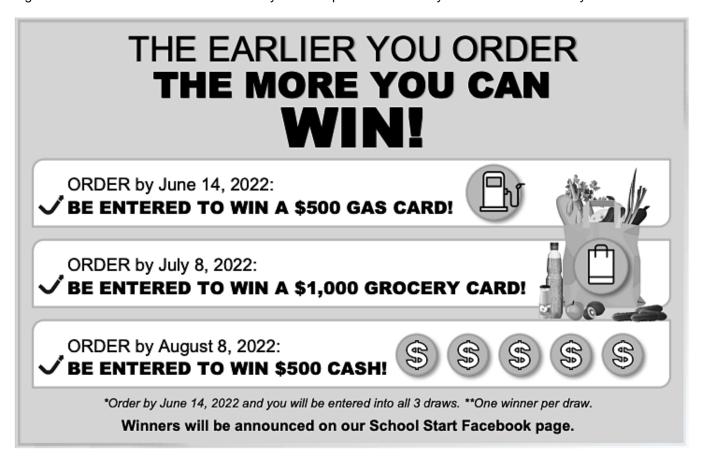

#### Dear Parents/Guardians:

Your teachers at St. Mary's School are excited to offer the opportunity to purchase quality standardized school supplies through School Start for the 2022/2023 school year. This process will save you both time and money.



# 3 WAYS TO ORDER:



**ONLINE:** You can place your order online at www.schoolstart.ca.

Our site is best compatible with Firefox or Chrome.



**PHONE:** You can call our customer service centre at 1-800-580-1868 to place your order over the phone.



**EMAIL:** You can print and fill out the order form and return to our office via email to: info@schoolstart.ca.

# **HOME DELIVERY:**

The supplies will be packaged and delivered directly to your house. If you have a P.O. Box, please use your 911 address. Because the kit (s) are delivered to your home, you will have the ability to:

- ✓ Pre-label your child's supplies
- Add supplies to your order for home use or for your child in another school

Thank you for your support!



### St. Mary's School Prince George, British Columbia Grade 3