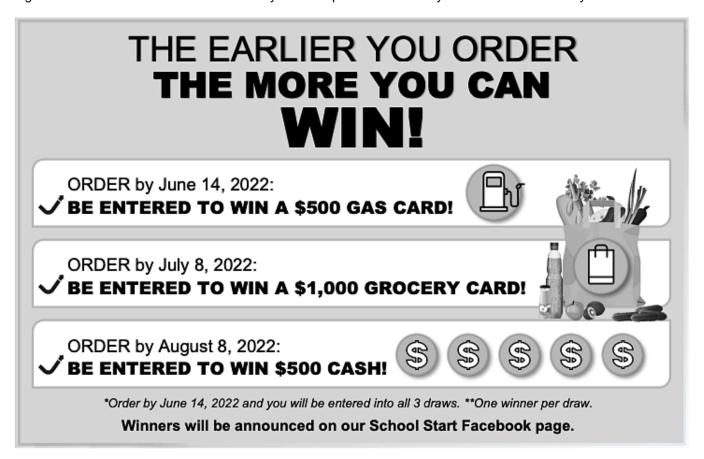

#### Dear Parents/Guardians:

Your teachers at St. Mary's School are excited to offer the opportunity to purchase quality standardized school supplies through School Start for the 2022/2023 school year. This process will save you both time and money.



## 3 WAYS TO ORDER:



**ONLINE:** You can place your order online at www.schoolstart.ca.

Our site is best compatible with Firefox or Chrome.



**PHONE:** You can call our customer service centre at 1-800-580-1868 to place your order over the phone.



**EMAIL:** You can print and fill out the order form and return to our office via email to: info@schoolstart.ca.

## **HOME DELIVERY:**

The supplies will be packaged and delivered directly to your house. If you have a P.O. Box, please use your 911 address. Because the kit (s) are delivered to your home, you will have the ability to:

- ✓ Pre-label your child's supplies
- Add supplies to your order for home use or for your child in another school

Thank you for your support!



St. Mary's School Prince George, British Columbia Grade 1 Gr