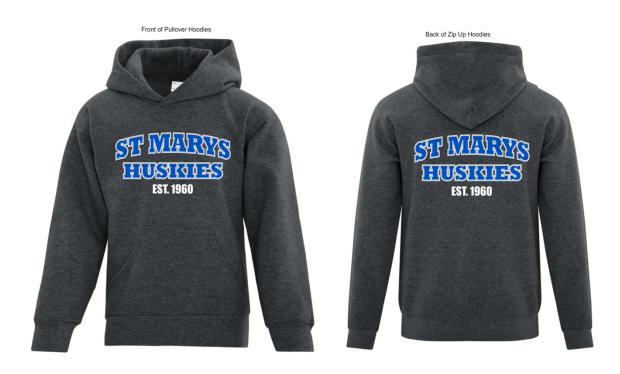

## St. Mary's School Hoodies Order Form - Due November 17th

## "Celebrating 60 years"

- \*Dark Heathered Gray hoodies with Royal Blue/White Lettering see the school website for coloured pictures
- \*Please see attached info for sizing, youth sizing will be similar to our Husky T-shirts
- \*Hoodies will arrive before Christmas
- \*Please note on your form if hoodies will be a gift and give a contact number for pick up
- \*Hoodies are not a part of the school uniform, but can be worn on Fridays for the remainder of the year
- \*Payment by cash or cheque please make cheques payable to "St. Mary's School PSG"
- \*Questions, please contact Jana Chrisp: <a href="mailto:irchrisp@hotmail.com">irchrisp@hotmail.com</a>