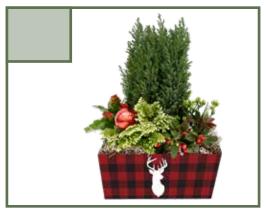

# Outdoor Greenery Arrangement

Welcome guests to your home in-style with a deluxe greenery arrangement. This large, outdoor planter stands over 2 feet tall with beautiful, premium holiday greens, red ilex berry branches and decorations.