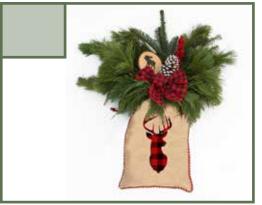

## Hanging Greenery Bough

A fun, vintage, burlap bag holds premium greens, red ilex berry branches and an array of novelty decorations. This hangs outside on your front door or leans on the patio.