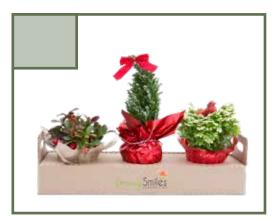

## Table Top Trio

Add a touch of festivity anywhere in your home Celebrate with a merry bough of greenery! with this holiday pack! The decorative pot covers, and decorations included. There are three different 4" plants in this tray: Gaultheria, Frosty Fern, and Mini Cypress.