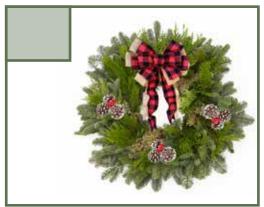

#### Holiday Wreath

The popular wreath is getting an upgrade! A large, plaid bow is featured in the middle of fresh noble, cedar and juniper. Frosted pinecones and red berries complete the new look - ready to welcome guests at your door!